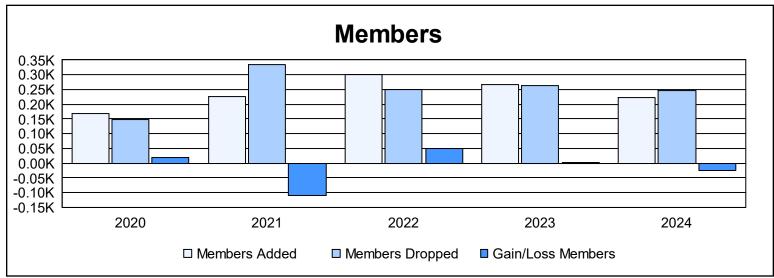

District 102 W As of June 2024 Cumulative

| Year      | New<br>Clubs | Dropped<br>Clubs | Gain/<br>Loss<br>Clubs | New<br>Members | Charter<br>Members | Reinstate<br>Members | Transfer<br>Members | Total<br>Member<br>Added | Total<br>Members<br>Dropped | Gain/<br>Loss<br>Members |
|-----------|--------------|------------------|------------------------|----------------|--------------------|----------------------|---------------------|--------------------------|-----------------------------|--------------------------|
| 2019-2020 | 0            | 0                | 0                      | 146            | 3                  | 7                    | 11                  | 167                      | 149                         | 18                       |
| 2020-2021 | 2            | 0                | 2                      | 142            | 63                 | 5                    | 16                  | 226                      | 335                         | -109                     |
| 2021-2022 | 3            | 0                | 3                      | 195            | 88                 | 2                    | 14                  | 299                      | 249                         | 50                       |
| 2022-2023 | 1            | 0                | 1                      | 211            | 33                 | 9                    | 13                  | 266                      | 263                         | 3                        |
| 2023-2024 | 1            | 3                | -2                     | 172            | 29                 | 5                    | 17                  | 223                      | 248                         | -25                      |
| Average   | 1            | 1                | 1                      | 173            | 43                 | 6                    | 14                  | 236                      | 249                         | -13                      |