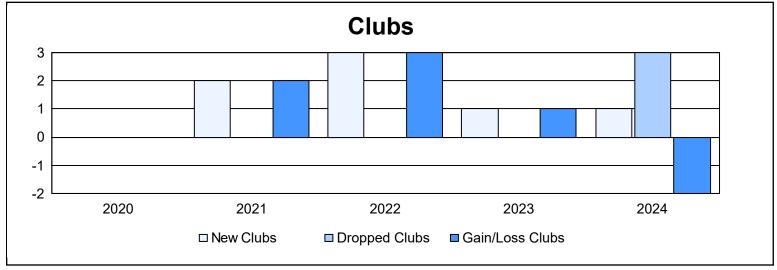

District 102 W As of June 2024 Cumulative

| Year      | New<br>Clubs | Dropped<br>Clubs | Gain/<br>Loss<br>Clubs | New<br>Members | Charter<br>Members | Reinstate<br>Members | Transfer<br>Members | Total<br>Member<br>Added | Total<br>Members<br>Dropped | Gain/<br>Loss<br>Members |
|-----------|--------------|------------------|------------------------|----------------|--------------------|----------------------|---------------------|--------------------------|-----------------------------|--------------------------|
| 2019-2020 | 0            | 0                | 0                      | 146            | 3                  | 7                    | 11                  | 167                      | 149                         | 18                       |
| 2020-2021 | 2            | 0                | 2                      | 142            | 63                 | 5                    | 16                  | 226                      | 335                         | -109                     |
| 2021-2022 | 3            | 0                | 3                      | 195            | 88                 | 2                    | 14                  | 299                      | 249                         | 50                       |
| 2022-2023 | 1            | 0                | 1                      | 211            | 33                 | 9                    | 13                  | 266                      | 263                         | 3                        |
| 2023-2024 | 1            | 3                | -2                     | 172            | 29                 | 5                    | 17                  | 223                      | 248                         | -25                      |
| Average   | 1            | 1                | 1                      | 173            | 43                 | 6                    | 14                  | 236                      | 249                         | -13                      |